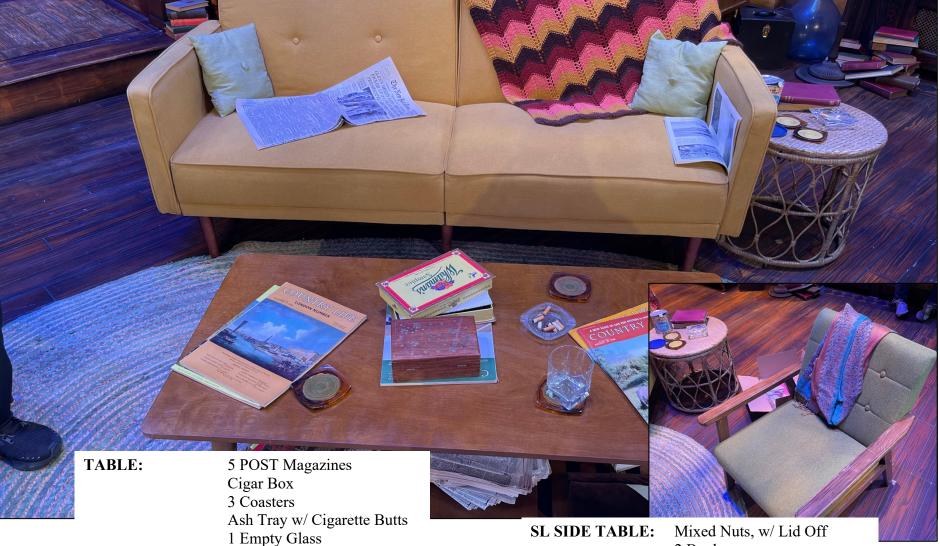

**COUCH:** 2 Green Pillows

> Newspaper (Unfolded) 1 POST Magazine Multi-Colored Blanket

(4 Dark, 3 Milk)

Whitman's Chocolate Box

**SL SIDE TABLE:** Mixed Nuts, w/ Lid Off

> 2 Books 2 Coasters

Ash Tray w/ Cigarette Butts

Pashmina Scarf **SL CHAIR:** 