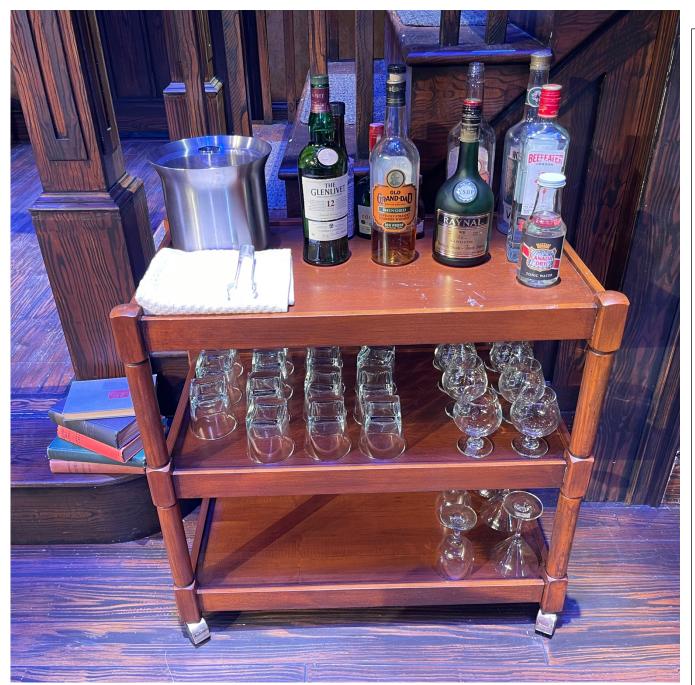

## **Bar Cart**

Ice Bucket (filled halfway) Tongs Bar Towel

## Alcohol

Glenlevit 12 Year Aged Scotch Old Grand Dad Whiskey Raynal Brandy Beefeater Gin

## **Not Used Alcohol**

Wolfschmidt Vodka Courvoisier Cognac Venetian Cream Liquor Angostura Aromatic Bitters

## **Mixers**

Canada Dry Tonic Water

## Glasswear

- 15 Rocks Glasses
- 8 Snifters
- 4 Basic Red Wine Glasses
- 4 Martini Glasses